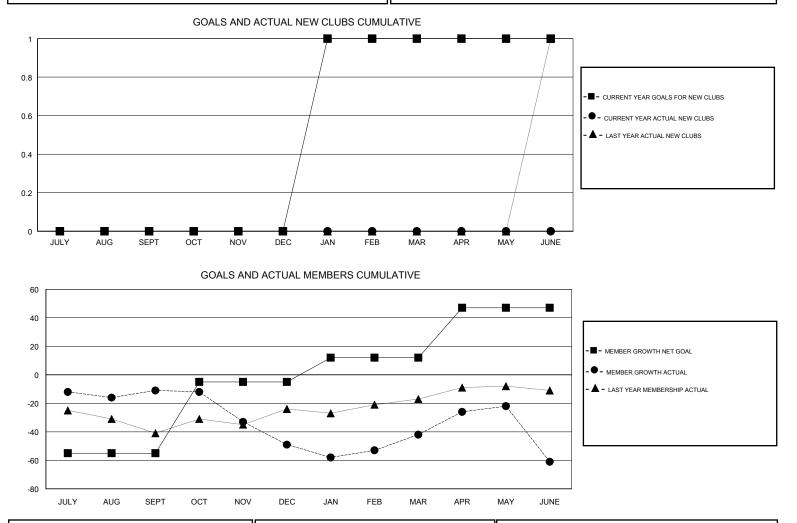

## GMT CA

| Clubs         |               |           |               | Members               |                           |                         |                                                    |  |
|---------------|---------------|-----------|---------------|-----------------------|---------------------------|-------------------------|----------------------------------------------------|--|
|               | RESULTS FOR   | 2018-2019 |               | RESULTS FOR 2018-2019 |                           |                         |                                                    |  |
| QUARTER       | NEW CLUB GOAL | NEW CLUBS | DROPPED CLUBS | QUARTER               | MEMBER GROWTH NET<br>GOAL | MEMBER GROWTH<br>ACTUAL | DROPPED<br>MEMBERS ACTUAL<br>(including transfers) |  |
| JULY/AUG/SEPT | 0             | 0         | 0             | JULY/AUG/SEPT         | -55                       | 31                      | 39                                                 |  |
| OCT/NOV/DEC   | 0             | 0         | 0             | OCT/NOV/DEC           | 50                        | 25                      | 61                                                 |  |
| JAN/FEB/MAR   | 1             | 0         | 0             | JAN/FEB/MAR           | 17                        | 42                      | 31                                                 |  |
| APR/MAY/JUNE  | 0             | 0         | 0             | APR/MAY/JUNE          | 35                        | 69                      | 80                                                 |  |